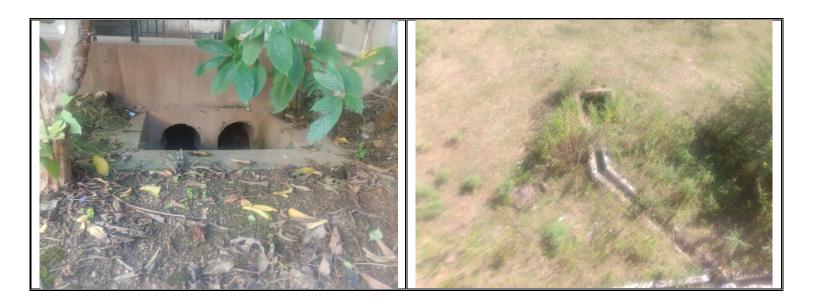

| A) | Name of Colony/Locality/Space | Govt Naveen College Berla, Near Govt ITI,<br>Raipur Road Berla 491332     |
|----|-------------------------------|---------------------------------------------------------------------------|
| B) | Geo location                  | 21°30'30.2"N 81°28'55.6"E                                                 |
| C) | Ward (If Any)                 | -                                                                         |
| D) | Local Governing Body          | Nagar Panchayat Berla                                                     |
| E) | Date of Survey                | 12-Aug-2021                                                               |
| F) | Date of Installment           | 17-Aug-2021                                                               |
| G) | Date of Work                  | 17-Aug-2021                                                               |
| H) | Method used                   | Roof rain-water system, Recharge pits, with adjoining it by roof outlets. |
| I) | Pit Position                  | Outdoors are closed pit<br>Indoors are open drained canal                 |
| J) | Number of Pit used            | 06 Pits                                                                   |
| K) | Material used for Pit         | Concrete (Up side and down side opened)                                   |
| L) | Total plot area               | Block A - 1318 m <sup>2</sup>                                             |
| M) | Roof Area                     | Block A - 1000.00 m <sup>2</sup>                                          |
| N) | Run Off                       | 1200 Cubic mt. Approx.                                                    |
| O) | Recharge capacity of RWH      | 800 MMt                                                                   |