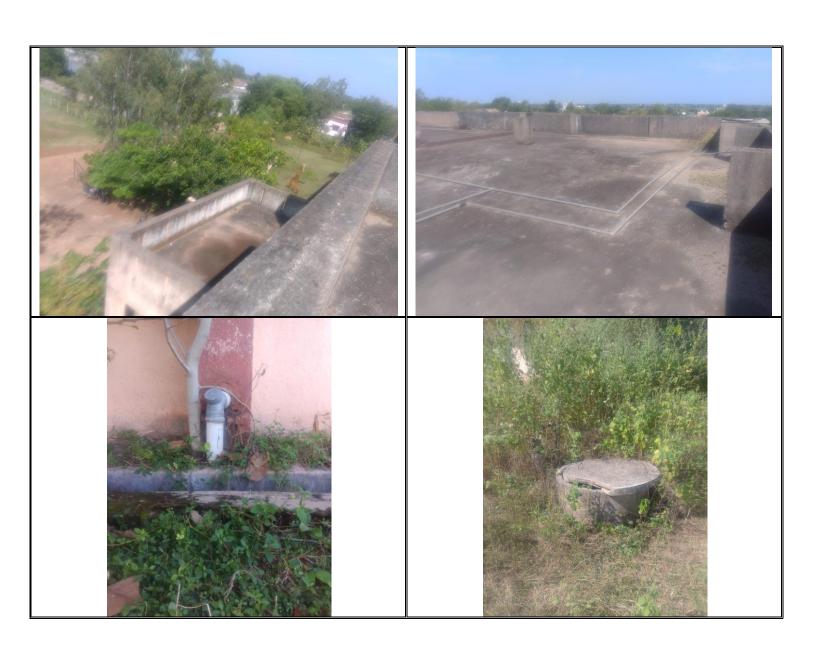

## RAIN WATER HARVESTING CERTIFICATE

(True Copy)

It is certified that the plot belonging to **Govt. Naveen College Berla** District Bemetara Chhattisgarh has been installed Rain-water harvesting system. The building has square shaped terrace with hollow centrally; the system has been installed in entire block. The details are given below-

| A) | Name of Colony/Locality/Space | Govt Naveen College Berla, Near Govt ITI,<br>Raipur Road Berla 491332     |
|----|-------------------------------|---------------------------------------------------------------------------|
| B) | Geo location                  | 21°30'30.2"N 81°28'55.6"E                                                 |
| C) | Ward (If Any)                 | -                                                                         |
| D) | Local Governing Body          | Nagar Panchayat Berla                                                     |
| E) | Date of Survey                | 12-Aug-2021                                                               |
| F) | Date of Installment           | 17-Aug-2021                                                               |
| G) | Date of Work                  | 17-Aug-2021                                                               |
| H) | Method used                   | Roof rain-water system, Recharge pits, with adjoining it by roof outlets. |
| I) | Pit Position                  | Outdoors are closed pit<br>Indoors are open drained canal                 |
| J) | Number of Pit used            | 06 Pits                                                                   |
| K) | Material used for Pit         | Concrete (Up side and down side opened)                                   |
| L) | Total plot area               | Block A - 1318 m <sup>2</sup>                                             |
| M) | Roof Area                     | Block A - 1000.00 m <sup>2</sup>                                          |
| N) | Run Off                       | 1200 Cubic mt. Approx.                                                    |
| O) | Recharge capacity of RWH      | 800 MMt                                                                   |