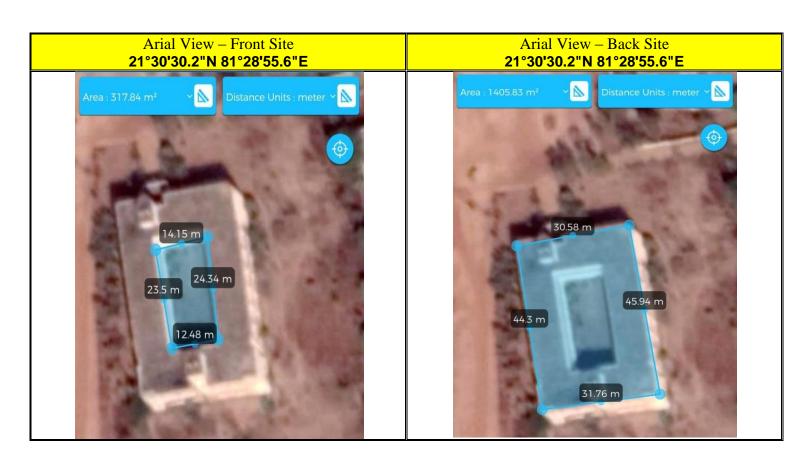

| A) | Name of Colony/Locality/Space | Govt Naveen College Berla, Near Govt ITI,<br>Raipur Road Berla 491332     |
|----|-------------------------------|---------------------------------------------------------------------------|
| B) | Geo location                  | 21°30'30.2"N 81°28'55.6"E                                                 |
| C) | Ward (If Any)                 | -                                                                         |
| D) | Local Governing Body          | Nagar Panchayat Berla                                                     |
| E) | Date of Survey                | 12-Aug-2021                                                               |
| F) | Date of Installment           | 17-Aug-2021                                                               |
| G) | Date of Work                  | 17-Aug-2021                                                               |
| H) | Method used                   | Roof rain-water system, Recharge pits, with adjoining it by roof outlets. |
| I) | Pit Position                  | Outdoors are closed pit<br>Indoors are open drained canal                 |
| J) | Number of Pit used            | 06 Pits                                                                   |
| K) | Material used for Pit         | Concrete (Up side and down side opened)                                   |
| L) | Total plot area               | Block A - 1318 m <sup>2</sup>                                             |
| M) | Roof Area                     | Block A - 1000.00 m <sup>2</sup>                                          |
| N) | Run Off                       | 1200 Cubic mt. Approx.                                                    |
| O) | Recharge capacity of RWH      | 800 MMt                                                                   |